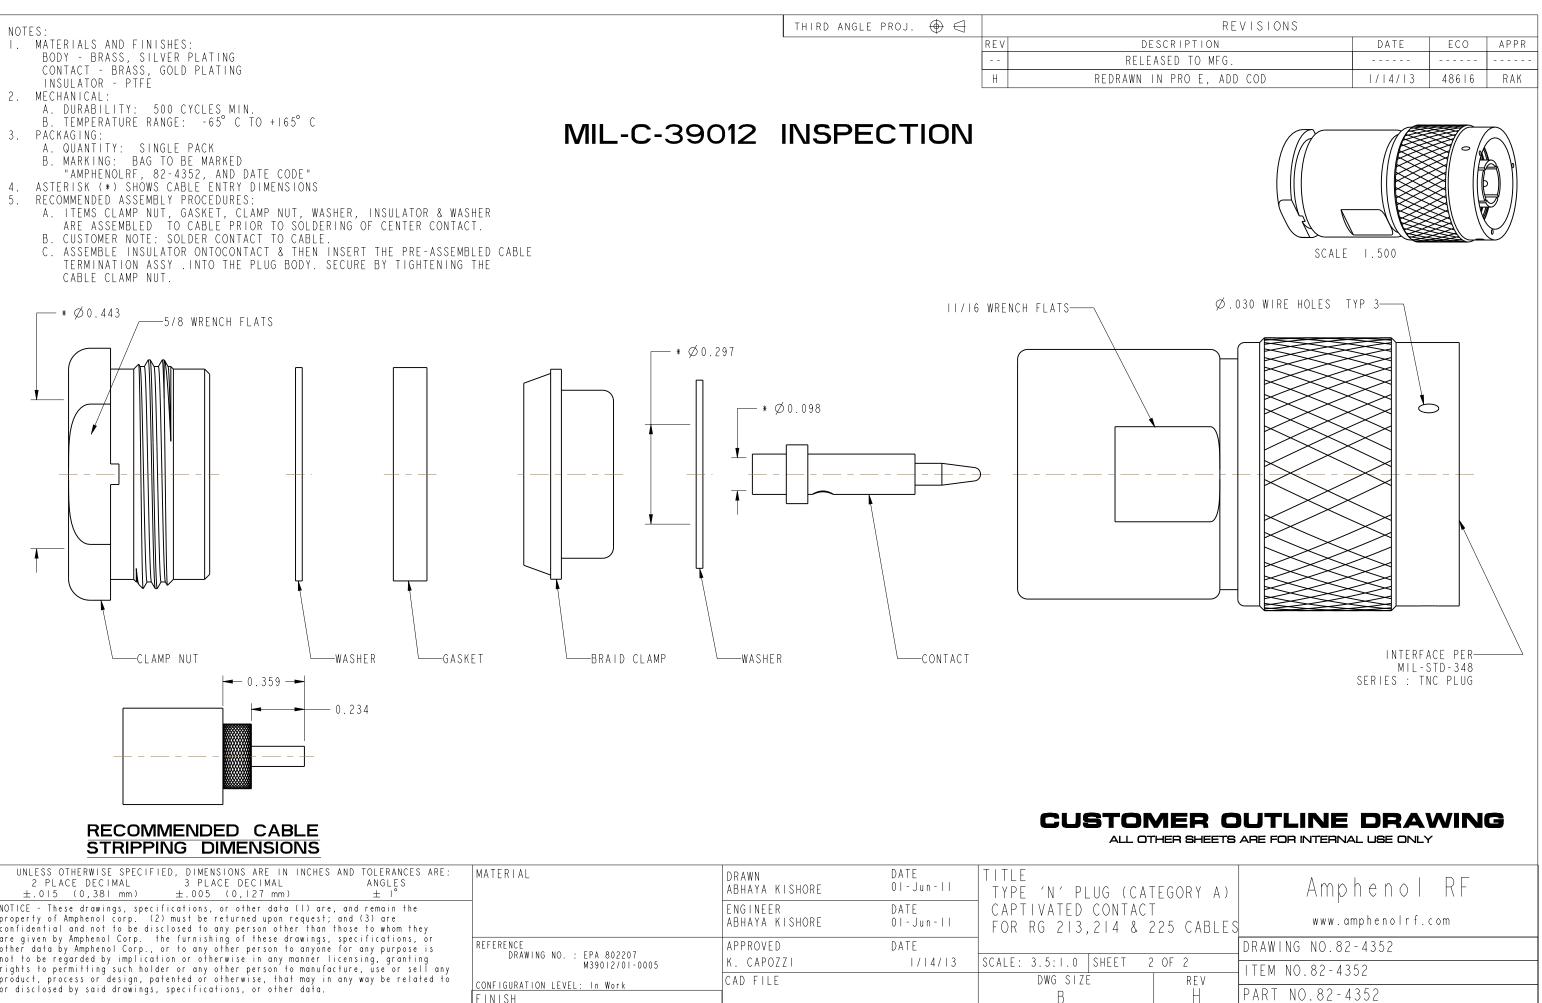

| $\pm .015$ (0,381 mm) $\pm .005$ (0,127 mm) $\pm 1^{\circ}$                                                                                                           |                                            | ADHATA KISHORE | VI JUII II  | J IYPE ´N´ PL  | UG (C |
|-----------------------------------------------------------------------------------------------------------------------------------------------------------------------|--------------------------------------------|----------------|-------------|----------------|-------|
| NOTICE - These drawings, specifications, or other data (1) are, and remain the                                                                                        |                                            | ENGINEER       | DATE        | CAPTIVATED