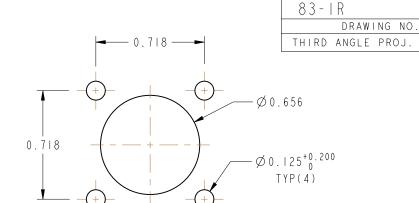

## NOTES:

I. MATERIALS AND FINISHES:
BODY - ZINC DIE CAST, NICKEL PLATING
CONTACT - BRASS, SILVER PLATING
INSULATOR - PBT POLYESTER

## 2. PACKAGING:

A. QUANTITY: SINGLE PACK
B. MARKING: BAG TO BE MARKED
"AMPHENOL RF, 83-IR, AND DATE CODE"





## RECOMMENDED MOUNTING HOLE DIMENSIONS



REV

ΑH

AJ

 $\oplus \ \exists$ 

## **CUSTOMER OUTLINE DRAWING**

REVISIONS

DATE

7/|4/||

11/15/11

ECO

4860 I

48803 CPM

APPR

AAP

DESCRIPTION

RELEASE TO MFG.

REDRAWN TO PRO-E, ADD COD

ADD STAMPING TO ASSY DWG

ALL OTHER SHEETS ARE FOR INTERNAL USE ONLY

| UNLESS OTHERWISE SPECIFIED, DIMENSIONS ARE IN INCHES AND TOLERANCES ARE:  2 PLACE DECIMAL 3 PLACE DECIMAL ANGLES  ±.015 (0,381 mm) ±.005 (0,127 mm) ± 1°