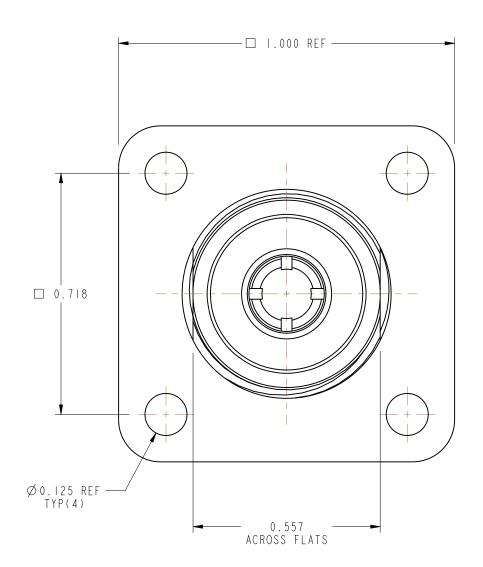

## NOTES:

I. MATERIALS AND FINISHES:
BODY - ZINC DIE CAST, NICKEL PLATING
CONTACT - BRASS, SILVER PLATING
INSULATOR - PBT POLYESTER

## 2. PACKAGING:

A. QUANTITY: SINGLE PACK
B. MARKING: BAG TO BE MARKED
"AMPHENOL RF, 83-IR, AND DATE CODE"





## RECOMMENDED MOUNTING HOLE DIMENSIONS



REV

ΑH

AJ

 $\oplus \ \exists$ 

## **CUSTOMER OUTLINE DRAWING**

REVISIONS

DATE

7/|4/||

11/15/11

ECO

4860 I

48803 CPM

APPR

AAP

DESCRIPTION

RELEASE TO MFG.

REDRAWN TO PRO-E, ADD COD

ADD STAMPING TO ASSY DWG

ALL OTHER SHEETS ARE FOR INTERNAL USE ONLY

| UNLESS OTHERWISE SPECIFIED, DIMENSIONS ARE IN INCHES AND TOLERANCES ARE:  2 PLACE DECIMAL 3 PLACE DECIMAL ANGLES  ±.015 (0,381 mm) ±.005 (0,127 mm) ± 1°