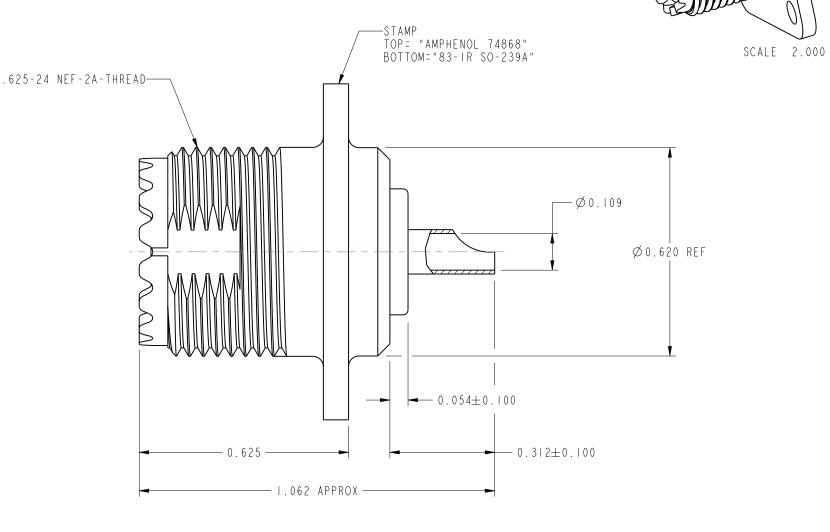

## NOTES:

I. MATERIALS AND FINISHES:
BODY - ZINC DIE CAST, NICKEL PLATING
CONTACT - BRASS, SILVER PLATING
INSULATOR - PBT POLYESTER

## 2. PACKAGING:

A. QUANTITY: SINGLE PACK
B. MARKING: BAG TO BE MARKED
"AMPHENOL RF, 83-IR, AND DATE CODE"

APPR

AAP

DESCRIPTION

RELEASE TO MFG.

REDRAWN TO PRO-E, ADD COD

ADD STAMPING TO ASSY DWG

ALL OTHER SHEETS ARE FOR INTERNAL USE ONLY

| UNLESS OTHERWISE SPECIFIED, DIMENSIONS ARE IN INCHES AND TOLERANCES ARE:  2 PLACE DECIMAL 3 PLACE DECIMAL ANGLES  ±.015 (0,381 mm) ±.005 (0,127 mm) ± 1°                                                                                                                                                                                                                                                                                                                                                                                                                                                                                                                                                                              |  | DRAWN<br>A ARUN PRABU             | DATE<br>II-Jun-09     | SPECIAL NICKEL PLATED UHF RECEPTCALE SO-239/A | Amphenol RF<br>Danbury, CT, USA<br>Tainan, Taiwan<br>Shenzhen, China |            |
|---------------------------------------------------------------------------------------------------------------------------------------------------------------------------------------------------------------------------------------------------------------------------------------------------------------------------------------------------------------------------------------------------------------------------------------------------------------------------------------------------------------------------------------------------------------------------------------------------------------------------------------------------------------------------------------------------------------------------------------|--|-----------------------------------|-----------------------|-----------------------------------------------|----------------------------------------------------------------------|------------|
| NOTICE - These drawings, specifications, or other data (1) are, and remain the property of Amphenol Corp. (2) must be returned upon request; and (3) are confidential and not to be disclosed to any person other than those to whom they are given by Amphenol Corp. The furnishing of these drawings, specifications, or other data by Amphenol Corp., or to any other person to anyone for any purpose is not to be regarded by implication or otherwise in any manner licensing, granting rights or permitting such holder or any other person to manufacture, use or sell any product, process or design, patented or otherwise, that may in any way be related to or disclosed by said drawings, specifications, or other data. |  | ENGINEER D.ROYCE                  | DATE<br>10 - Jun - 81 |                                               |                                                                      |            |
|                                                                                                                                                                                                                                                                                                                                                                                                                                                                                                                                                                                                                                                                                                                                       |  | APPROVED<br>K. CAPOZZI            | DATE<br>6/30/11       |                                               |                                                                      | OF 2       |
|                                                                                                                                                                                                                                                                                                                                                                                                                                                                                                                                                                                                                                                                                                                                       |  | CAD FILE<br>Root Folder/UHF/83-IR |                       | CODE ID DWG SIZEDRAWING 74868 B               | no.<br>33-1R                                                         | REV<br>A J |