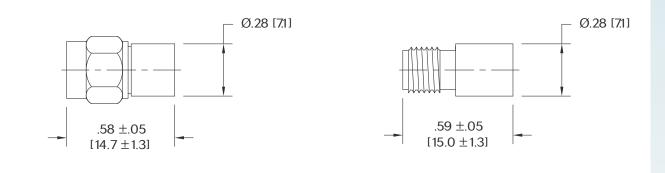

## SPECIFICATIONS:

Model Number: 3004M SMA Male Connector

## Model Number: 3004F SMA Female Connector