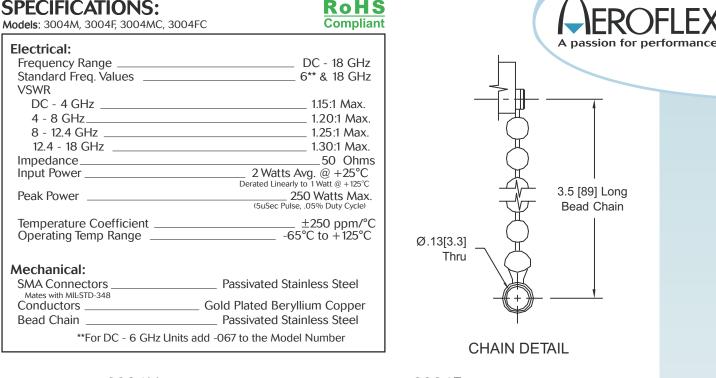

## **TERMINATIONS**

SMA, up to 18 GHz, 2 Watts

## SPECIFICATIONS:

Model Number: 3004M SMA Male Connector

## Model Number: 3004F SMA Female Connector

## HOW TO ORDER:

Model Number: 3004XV-XXX Connector Configuration — - Frequency Range = DC - 18 GHz 067 = DC - 6 GHz M = MaleF = Female Style -= No Chain C = Chain Included

Ordering Examples: Model Number: 3004MC DC - 18 GHz; SMA Male; Chain Included

Model Number: 3004F-067 DC - 6 GHz; SMA Female; No Chain

Model Number: 3004M DC - 18 GHz; SMA Male: No Chain

Note: Dimensions in Brackets are Expressed in Millimeters and are for Reference Only. Design specifications are subject to change without notice. Contact factory for technical specifications before purchasing or use.